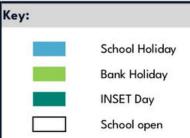

## School Terms and Holidays 2025/26

St Agnes Academy

| y i |   | Septe | ember   | 2025 |    |    |     |     | Oct | ober 2  | 025 |    |      |   | Nove | mber    | 2025 |    |    |
|-----|---|-------|---------|------|----|----|-----|-----|-----|---------|-----|----|------|---|------|---------|------|----|----|
| Mon | 1 | 8     | 15      | 22   | 29 |    | Mon |     | 6   | 13      | 20  | 27 | Mon  |   | 3    | 10      | 17   | 24 |    |
| Tue | 2 | 9     | 16      | 23   | 30 |    | Tue |     | 7   | 14      | 21  | 28 | Tue  |   | 4    | 11      | 18   | 25 |    |
| Wed | 3 | 10    | 17      | 24   |    |    | Wed | 1   | 8   | 15      | 22  | 29 | Wed  |   | 5    | 12      | 19   | 26 |    |
| Thu | 4 | 11    | 18      | 25   |    |    | Thu | 2   | 9   | 16      | 23  | 30 | Thu  |   | 6    | 13      | 20   | 27 |    |
| Fri | 5 | 12    | 19      | 26   |    |    | Fri | 3   | 10  | 17      | 24  | 31 | Fri  |   | 7    | 14      | 21   | 28 |    |
| Sat | 6 | 13    | 20      | 27   |    |    | Sat | 4   | 11  | 18      | 25  |    | Sat  | 1 | 8    | 15      | 22   | 29 |    |
| Sun | 7 | 14    | 21      | 28   |    |    | Sun | 5   | 12  | 19      | 26  |    | Sun  | 2 | 9    | 16      | 23   | 30 |    |
|     |   | Dece  | mber    | 2025 |    |    |     |     | Jan | uary 2  | 026 |    |      |   | Febr | uary 2  | 2026 |    |    |
| Mon | 1 | 8     | 15      | 22   | 29 |    | Mon |     | 5   | 12      | 19  | 26 | Mon  |   | 2    | 9       | 16   | 23 |    |
| Tue | 2 | 9     | 16      | 23   | 30 |    | Tue |     | 6   | 13      | 20  | 27 | Tue  |   | 3    | 10      | 17   | 24 |    |
| Wed | 3 | 10    | 17      | 24   | 31 |    | Wed |     | 7   | 14      | 21  | 28 | Wed  |   | 4    | 11      | 18   | 25 |    |
| Thu | 4 | 11    | 18      | 25   |    |    | Thu | - 1 | 8   | 15      | 22  | 29 | Thu  |   | 5    | 12      | 19   | 26 |    |
| Fri | 5 | 12    | 19      | 26   |    |    | Fri | 2   | 9   | 16      | 23  | 30 | Fri  |   | 6    | 13      | 20   | 27 |    |
| Sat | 6 | 13    | 20      | 27   |    |    | Sat | 3   | 10  | 17      | 24  | 31 | Sat  |   | 7    | 14      | 21   | 28 |    |
| Sun | 7 | 14    | 21      | 28   |    |    | Sun | 4   | 11  | 18      | 25  |    | Sun  | 1 | 8    | 15      | 22   |    |    |
|     |   | Мо    | arch 20 | 026  |    |    |     |     | A   | pril 20 | 26  |    |      |   | M    | ay 20   | 26   |    |    |
| Mon |   | 2     | 9       | 16   | 23 | 30 | Mon |     | 6   | 13      | 20  | 27 | Mon  |   | 4    | 11      | 18   | 25 |    |
| Tue |   | 3     | 10      | 17   | 24 | 31 | Tue |     | 7   | 14      | 21  | 28 | Tue  |   | 5    | 12      | 19   | 26 |    |
| Wed |   | 4     | 11      | 18   | 25 |    | Wed | 1   | 8   | 15      | 22  | 29 | Wed  |   | 6    | 13      | 20   | 27 |    |
| Thu |   | 5     | 12      | 19   | 26 |    | Thu | 2   | 9   | 16      | 23  | 30 | Thu  |   | 7    | 14      | 21   | 28 | 5  |
| Fri |   | 6     | 13      | 20   | 27 |    | Fri | 3   | 10  | 17      | 24  |    | Fri  | 1 | 8    | 15      | 22   | 29 |    |
| Sat |   | 7     | 14      | 21   | 28 |    | Sat | 4   | 11  | 18      | 25  |    | Sat  | 2 | 9    | 16      | 23   | 30 |    |
| Sun | 1 | 8     | 15      | 22   | 29 |    | Sun | 5   | 12  | 19      | 26  |    | Sun  | 3 | 10   | 17      | 24   | 31 |    |
|     |   |       | ne 20   |      |    |    |     |     |     | uly 202 |     |    | 1803 |   |      | gust 20 | _    |    |    |
| Mon | 1 | 8     | 15      | 22   | 29 |    | Mon |     | 6   | 13      | 20  | 27 | Mon  |   | 3    | 10      | 17   | 24 | 31 |
| Tue | 2 | 9     | 16      | 23   | 30 |    | Tue |     | 7   | 14      | 21  | 28 | Tue  |   | 4    | 11      | 18   | 25 |    |
| Wed | 3 | 10    | 17      | 24   |    |    | Wed | 1   | 8   | 15      | 22  | 29 | Wed  |   | 5    | 12      | 19   | 26 |    |
| Thu | 4 | 11    | 18      | 25   |    |    | Thu | 2   | 9   | 16      | 23  | 30 | Thu  |   | 6    | 13      | 20   | 27 |    |
| Fri | 5 | 12    | 19      | 26   |    |    | Fri | 3   | 10  | 17      | 24  | 31 | Fri  |   | 7    | 14      | 21   | 28 |    |
| Sat | 6 | 13    | 20      | 27   |    |    | Sat | 4   | 11  | 18      | 25  |    | Sat  | 1 | 8    | 15      | 22   | 29 |    |
| Sun | 7 | 14    | 21      | 28   |    |    | Sun | 5   | 12  | 19      | 26  |    | Sun  | 2 | 9    | 16      | 23   | 30 |    |

Term dates summary:

Autumn Term (74 days)

2nd September 2025 - 19th December 2025 (Half term: 27th-31st October 2025)

Spring Term (59 days)

5th January 2026 - 2nd April 2026 (Half term: 16th - 20th February 2026)

Summer Term (62 days)

20th April 2026 - 22nd July 2026 (Half term: 25th-29th May 2026)

| Bank and Public Holidays 2025/26 |                    |                     |                  |  |  |  |
|----------------------------------|--------------------|---------------------|------------------|--|--|--|
| Christmas Day                    | 25th December 2025 | Easter Monday       | 6th April 2026   |  |  |  |
| Boxing Day                       | 26th December 2025 | May Bank Holiday    | 4th May 2025     |  |  |  |
| New Years Day                    | 1st January 2026   | Spring Bank Holiday | 25th May 2026    |  |  |  |
| Good Friday                      | 3rd April 2026     | Summer Bank Holiday | 31st August 2026 |  |  |  |